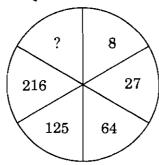

ंना पुढील प्रकारे वगळले जाते. या पाच संघांतून जोड्या तयार केल्या जातात. प्रत्येक जोडीतील दोन्ही संघ एकमेकांबरोबर सामना खेळतात. प्रत्येक जोडीतील हरणारा संघ बाद ठरवला जातो. उरलेल्या संघांच्या पुन्हा जोड्या केल्या जातात व सामने खेळवून हरणारा संघ बाद केला जातो. याप्रकारे संघ बाद होणे चालू रहाते. याप्रकारे अञ्चल संघ निवडीसाठी जितके सामने खेळले जात असावेत ती संख्या दाखवणारा पर्याय निवडा.
  - (1) 6
- (2) 5
- (3)
- (4) 4
- 117. निसर्गनिरीक्षणासाठी गेलेल्या तीन मैत्रिणीनी त्यांच्याकडील केळी सारखी वाटून घेतली. जेव्हा त्यांच्यातील प्रत्येकीने चार केळी खाल्ली तेव्हा त्यांच्याकडे एकूण मिळून सर्व केळ्यांच्या 1/3 केळी शिल्लक होती. तर सुरूवातीला त्यांच्याकडे असलेल्या एकूण केळींची संख्या दाखवणारा पर्याय निवडा.
  - (1) 21
- (2) 24
- (3) 18
- (4) 15

118. खालील आकृतीत प्रश्नचिन्हाच्या जागी कोणता अंक येईल ?



**(1)** 4

(2) 305

(3) 343

- (4) 729
- **119.** खालील अंकमालेमध्ये रिकाम्या जागी कोणता अंक असेल ? अंकमाला 4, 6, 12, 14, 28, 30, ?\_.
  - (1) 32

(2) 60

(3) 62

- (4) 64
- 120. खाली दिलेल्या विधानाच्या रिकाम्या जागी गणिती क्रियांच्या अशा चिन्हांचा गट पर्यायी उत्तरांमधून शोधा, की ती चिन्हे क्रमाने मोकळया जागी घेतल्यास विधान सत्य होईल.
  - 12\_2\_6\_3\_8 = 16.
  - $(1) +, \div, \times, -$

(2)  $\div$ , +,  $\times$ , -

(3) +, -,  $\times$ , ÷

(4) +,  $\times$ , -,  $\div$ 

121. खाली एक विधान दिलेले आहे आणि त्यावर आधारित दोन निष्कर्ष दिलेले आहेत. उत्तरांच्या पर्यायांमधून योग्य निष्कर्ष शोधा.

विधान: आपल्या आरोग्यासाठी सकाळचे फिरणे (Morning walk) चांगले असते.

### निष्कर्ष :

- सर्व निरोगी लोक सकाळी फिरायला जातात.
- सायंकाळी फिरणे हानीकारक असते.
- (1) निष्कर्ष I बरोबर
- (2) निष्कर्ष II