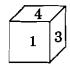

|                    |                            | (2)                  | G आणि Q               |                   |                                 |
|     | (1) M आणि G                                                                                                                                                                                                                                            |                    |                            | (2)                  | ઉ આગ છ                |                   |                                 |

99. घनाकृतीचे निरीक्षण करून प्रश्नाचे उत्तर द्या.







1 अंक असलेल्या पृष्ठाच्या विरुद्ध पृष्ठावर कोणता अंक असेल ?

- **(1) 2**
- **(2) 5**
- (3) 6
- (4) सांगता येत नाही

100. पर्यायातील त या प्रतिमेत समाविष्ट असलेला आकार निवडा.



त



**(1)** 



**(2)** 



(3)



101. सहा अनुभवी माणसे आणि आठ अननुभवीमाणसे एक काम 10 दिवसात पूर्ण करतात. तेच काम 26 अनुभवी माणसे आणि 48 अननुभवी माणसांनी केले, तर दोन दिवसांत पूर्ण होते. जर याच कामासाठी 15 अनुभवी माणसे आणि 20 अननुभवी माणसे लावली तर ते पूर्ण करण्यासाठी किती दिवस लागतील ?

- (1) 4 दिवस
- (2) **5** दिवस
- (3) 6 दिवस
- (4) 7 दिव**स**

102. खालील इंग्रजी अक्षरांपैकी वेगळे अक्षर कोणते ?



103. जो घन पुढे दिलेल्या चौकटी कागदाच्या घड्या घालून तयार झालेला आहे त्याची निवड करा.











(4) c

104. तर्कविसंगत प्रतिमा निवडा.









कच्च्या कामासाठी जागा / SPACE FOR ROUGH WORK

खाली A, B, C, D या चार आक