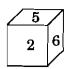

|                    |                            | (2)                  | G आणि Q               |                   |                                 |
|     | (1) M आणि G                                                                                                                                                                                                                                            |                    |                            | (2)                  | ઉ આગ છ                |                   |                                 |

99. घनाकृतीचे निरीक्षण करून प्रश्नाचे उत्तर द्या.







1 अंक असलेल्या पृष्ठाच्या विरुद्ध पृष्ठावर कोणता अंक असेल ?

- **(1) 2**
- **(2) 5**
- (3) 6
- (4) सांगता येत नाही

100. पर्यायातील त या प्रतिमेत समाविष्ट असलेला आकार निवडा.



त



**(1)** 



**(2)** 



(3)



101. सहा अनुभवी माणसे आणि आठ अननुभवीमाणसे एक काम 10 दिवसात पूर्ण करतात. तेच काम 26 अनुभवी माणसे आणि 48 अननुभवी माणसांनी केले, तर दोन दिवसांत पूर्ण होते. जर याच कामासाठी 15 अनुभवी माणसे आणि 20 अननुभवी माणसे लावली तर ते पूर्ण करण्यासाठी किती दिवस लागतील ?

- (1) 4 दिवस
- (2) **5** दिवस
- (3) 6 दिवस
- (4) 7 दिव**स**

102. खालील इंग्रजी अक्षरांपैकी वेगळे अक्षर कोणते ?



103. जो घन पुढे दिलेल्या चौकटी कागदाच्या घड्या घालून तयार झालेला आहे त्याची निवड करा.











(4) c

104. तर्कविसंगत प्रतिमा निवडा.









कच्च्या कामासाठी जागा / SPACE FOR ROUGH WORK

खाली A, B, C, D या चा