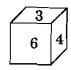

|                    |                            | (2)                  | G आणि Q               |                   |                                 |
|     | (1) M आणि G                                                                                                                                                                                                                                            |                    |                            | (2)                  | ઉ આગ છ                |                   |                                 |

99. घनाकृतीचे निरीक्षण करून प्रश्नाचे उत्तर द्या.







1 अंक असलेल्या पृष्ठाच्या विरुद्ध पृष्ठावर कोणता अंक असेल ?

- **(1) 2**
- **(2) 5**
- (3) 6
- (4) सांगता येत नाही

100. पर्यायातील त या प्रतिमेत समाविष्ट असलेला आकार निवडा.



त



**(1)** 



**(2)** 



(3)



101. सहा अनुभवी माणसे आणि आठ अननुभवीमाणसे एक काम 10 दिवसात पूर्ण करतात. तेच काम 26 अनुभवी माणसे आणि 48 अननुभवी माणसांनी केले, तर दोन दिवसांत पूर्ण होते. जर याच कामासाठी 15 अनुभवी माणसे आणि 20 अननुभवी माणसे लावली तर ते पूर्ण करण्यासाठी किती दिवस लागतील ?

- (1) 4 दिवस
- (2) **5** दिवस
- (3) 6 दिवस
- (4) 7 दिव**स**

102. खालील इंग्रजी अक्षरांपैकी वेगळे अक्षर कोणते ?



103. जो घन पुढे दिलेल्या चौकटी कागदाच्या घड्या घालून तयार झालेला आहे त्याची निवड करा.











(4) c

104. तर्कविसंगत प्रतिमा निवडा.









कच्च्या कामासाठी जागा / SPACE FOR ROUGH WORK

खाली A, B, C, D या चार