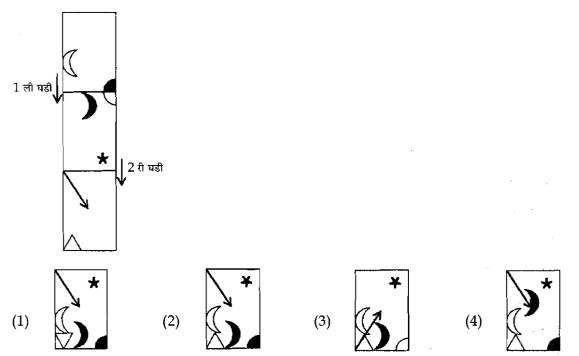

A

निक्रीकर विभागातील कर सहाधक, गय-2016 दि 2 ८ ऑगस्य, 2016 CODE: AO8

प्रश्नपुस्तिका क्रमांक

प्रश्नपुस्तिका

BOOKLET NO.

मराठी, इंग्रजी, सामान्य ज्ञान, बुद्धिमत्ता चाचणी,

एकूण प्रश्न : 200

वेळ : 2 ( दोन ) तास मूलभूत गणितीय कौशल्य आणि पुस्तपालन व लेखाकर्म