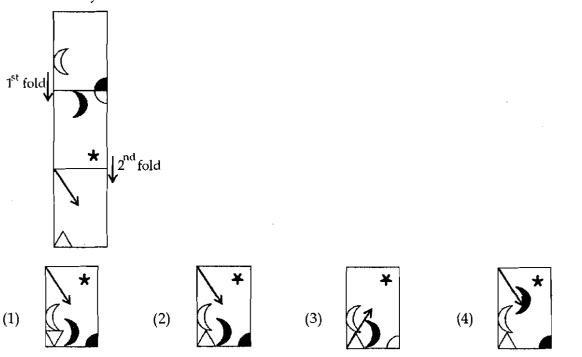

A

निक्रीकर विभागातील कर सहाधक, गय-2016 दि 2 ८ ऑगस्य, 2016 CODE: AO8

प्रश्नपुस्तिका क्रमांक

प्रश्नपुस्तिका

BOOKLET NO.

मराठी, इंग्रजी, सामान्य ज्ञान, बुद्धिमत्ता चाचणी,

एकूण प्रश्न : 200

वेळ : 2 ( दोन ) तास मूलभूत गणितीय कौशल्य आणि पुस्तपालन व लेखाकर्म