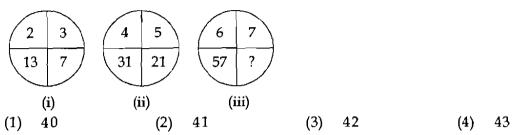

f B.

If A - B means A is father of B.

What will come in the place of question mark in the following statement to establish that H is mother of E?

E + F - G ? H (1)  $\div$  (2)  $\times$  (3) - (4) None of (1), (2), (3)

कच्च्या कामासाठी जागा /SPACE FOR ROUGH WORK

144. प्रश्न आकृतीत, आकृत्यांची एक शृंखला दिलेली आहे. प्रश्नार्थक चिन्हाच्या ठिकाणी योग्य ती आकृती उत्तर आकृत्यातून निवडा.

प्रश्न आकृत्याः



उत्तर आकृत्याः



A series of figures is given in the question figure.

Select a correct figure from answer figures which will replace the question mark.

#### **Question Figures :**

(1)



(a) (2) (b) (3) (c) (4)

कच्च्या कामासाठी जागा /SPACE FOR ROUGH WORK

(d)

Α

145. खालील प्रत्येक आकृतीतील संख्या विशिष्ट सुत्रानुसार आहेत. खालीलपैकी कोणती संख्या प्रश्नार्थक चिन्हाच्या जागी येईल?



The numbers in each of the following figure are according to some formula. Which one of the following number will occupy the question mark ?



146. एका कारच्या प्रत्येक चाकाचा व्यास 70 सेमी. आहे. जर कारचा वेग ताशी 66 किमी. असेल तर प्रत्येक चाक 10 मिनिटात किती वेळा पूर्ण फिरेल? ( π=22/7 घ्या) (1)11,000 7,000 5,500 5,000 (2)(3) (4) Each wheel of a car is of diameter 70 cm. How many complete revolutions does each wheel make in 10 minutes when the car is travelling 66 km/hr ? (Take  $\pi = 22/7$ ) 5,000 (1) 11,000 (2)7,000 5,500 (3) (4)

| 147. | एका वर्षाचे         | ₹ 8,000 मुद्दलाचे | 6 <u>1</u> द.: | सा.द.शे. दराने व्या | ज काढा   | Γ.                           |              |                 |
|------|---------------------|-------------------|----------------|---------------------|---