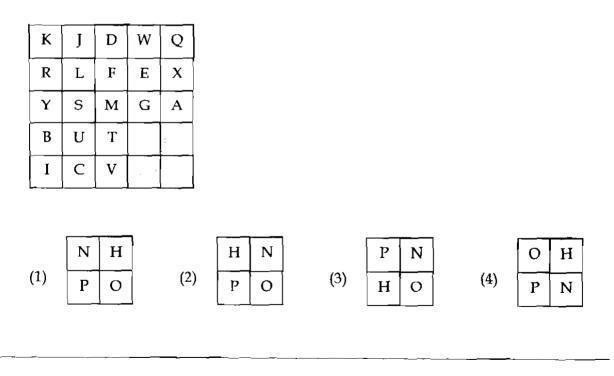

|          | निक्ताकर किमाशात<br>परीक्षा-                                                            | )<br>101 000 2         | 2412100 212-0                   | न (मन्द्रम)                           |                                                                                                                                                                                                                                                                                                                                                                                                                                                                                                                                                                                                                                                                                                                                                                                                                                                                                                                                                                                                                                                                                                                                                                                                                                                                                                                                                                                                                                                                                                                                                                                                                                                                                                                                                                                                                                                                                                                                                                                                                                                                                                                                |
|----------|-----------------------------------------------------------------------------------------|------------------------|---------------------------------|---------------------------------------|--------------------------------------------------------------------------------------------------------------------------------------------------------------------------------------------------------------------------------------------------------------------------------------------------------------------------------------------------------------------------------------------------------------------------------------------------------------------------------------------------------------------------------------------------------------------------------------------------------------------------------------------------------------------------------------------------------------------------------------------------------------------------------------------------------------------------------------------------------------------------------------------------------------------------------------------------------------------------------------------------------------------------------------------------------------------------------------------------------------------------------------------------------------------------------------------------------------------------------------------------------------------------------------------------------------------------------------------------------------------------------------------------------------------------------------------------------------------------------------------------------------------------------------------------------------------------------------------------------------------------------------------------------------------------------------------------------------------------------------------------------------------------------------------------------------------------------------------------------------------------------------------------------------------------------------------------------------------------------------------------------------------------------------------------------------------------------------------------------------------------------|
|          | -TISTEN                                                                                 | 2017 -                 |                                 |                                       |                                                                                                                                                                                                                                                                                                                                                                                                                                                                                                                                                                                                                                                                                                                                                                                                                                                                                                                                                                                                                                                                                                                                                                                                                                                                                                                                                                                                                                                                                                                                                                                                                                                                                                                                                                                                                                                                                                                                                                                                                                                                                                                                |
|          |                                                                                         |                        | ५ उत्ताउलवर                     | <sup>,2017</sup> X10                  |                                                                                                                                                                                                                                                                                                                                                                                                                                                                                                                                                                                                                                                                                                                                                                                                                                                                                                                                                                                                                                                                                                                                                                                                                                                                                                                                                                                                                                                                                                                                                                                                                                                                                                                                                                                                                                                                                                                                                                                                                                                                                                                                |
|          |                                                                                         | 2017                   | प्रश्नपुस्तिका क्रमांक          | ,                                     |                                                                                                                                                                                                                                                                                                                                                                                                                                                                                                                                                                                                                                                                                                                                                                                                                                                                                                                                                                                                                                                                                                                                                                                                                                                                                                                                                                                                                                                                                                                                                                                                                                                                                                                                                                                                                                                                                                                                                                                                                                                                                                                                |
|          | → संच क्रमांक                                                                           |                        | BOOKLET NO.                     |                                       |                                                                                                                                                                                                                                                                                                                                                                                                                                                                                                                                                                                                                                                                                                                                                                                                                                                                                                                                                                                                                                                                                                                                                                                                                                                                                                                                                                                                                                                                                                                                                                                                                                                                                                                                                                                                                                                                                                                                                                                                                                                                                                                                |
|          |                                                                                         | प्रश्नपुस्तिका         |                                 |                                       |                                                                                                                                                                                                                                                                                                                                                                                                                                                                                                                                                                                                                                                                                                                                                                                                                                                                                                                                                                                                                                                                                                                                                                                                                                                                                                                                                                                                                                                                                                                                                                                                                                                                                                                                                                                                                                                                                                                                                                                                                                                                                                                                |
| <u> </u> |                                                                                         | प्तामान्य ज्ञान, बुदि  |                                 | एकूण प्रश्न : 200                     |                                                                                                                                                                                                                                                                                                                                                                                                                                                                                                                                                                                                                                                                                                                                                                                                                                                                                                                                                                                                                                                                                                                                                                                                                                                                                                                                                                                                                                                                                                                                                                                                                                                                                                                                                                                                                                                                                                                                                                                                                                                                                                                                |
| वेळ      | ः 2 (दोन) तास मूलभूत गणितीय क                                                           | ौशल्य आण <u>ि पु</u> स | तपालन व लेखाकमें                | <u>ए</u> कूण गुण : 400                |                                                                                                                                                                                                                                                                                                                                                                                                                                                                                                                                                                                                                                                                                                                                                                                                                                                                                                                                                                                                                                                                                                                                                                                                                                                                                                                                                                                                                                                                                                                                                                                                                                                                                                                                                                                                                                                                                                                                                                                                                                                                                                                                |
|          |                                                                                         | सूचना                  |                                 | · · · · · · · ·                       |                                                                                                                                                                                                                                                                                                                                                                                                                                                                                                                                                                                                                                                                                                                                                                                                                                                                                                                                                                                                                                                                                                                                                                                                                                                                                                                                                                                                                                                                                                                                                                                                                                                                                                                                                                                                                                                                                                                                                                                                                                                                                                                                |
| (1)      | सदर प्रश्नपुस्तिकेत 200 अनिवार्य प्रश्न आहेत. उ                                         |                        |                                 |                                       |                                                                                                                                                                                                                                                                                                                                                                                                                                                                                                                                                                                                                                                                                                                                                                                                                                                                                                                                                                                                                                                                                                                                                                                                                                                                                                                                                                                                                                                                                                                                                                                                                                                                                                                                                                                                                                                                                                                                                                                                                                                                                                                                |
|          | प्रश्न आहेत किंवा नाहीत याची खात्री करून घ्यावी.<br>चरच्य प्राप्ती                      |                        | दाष आढळल्यास हा प्रश्नपुरस्     | 14) समयक्षकाकडून लगच                  |                                                                                                                                                                                                                                                                                                                                                                                                                                                                                                                                                                                                                                                                                                                                                                                                                                                                                                                                                                                                                                                                                                                                                                                                                                                                                                                                                                                                                                                                                                                                                                                                                                                                                                                                                                                                                                                                                                                                                                                                                                                                                                                                |
|          | बदलून घ्यावी.                                                                           | परीक्षा-क्रमांक        |                                 |                                       | [                                                                                                                                                                                                                                                                                                                                                                                                                                                                                                                                                                                                                                                                                                                                                                                                                                                                                                                                                                                                                                                                                                                                                                                                                                                                                                                                                                                                                                                                                                                                                                                                                                                                                                                                                                                                                                                                                                                                                                                                                                                                                                                              |
| (2)      | आपला परीक्षा-क्रमांक ह्या चौकोनांत                                                      | ļ                      |                                 |                                       | 15                                                                                                                                                                                                                                                                                                                                                                                                                                                                                                                                                                                                                                                                                                                                                                                                                                                                                                                                                                                                                                                                                                                                                                                                                                                                                                                                                                                                                                                                                                                                                                                                                                                                                                                                                                                                                                                                                                                                                                                                                                                                                                                             |
|          | न विसरता बॉल्प्येनने लिहावा.                                                            |                        | ूर्म.<br>द्राची संकेताक्षरे     | शेवटचा अंक                            | न                                                                                                                                                                                                                                                                                                                                                                                                                                                                                                                                                                                                                                                                                                                                                                                                                                                                                                                                                                                                                                                                                                                                                                                                                                                                                                                                                                                                                                                                                                                                                                                                                                                                                                                                                                                                                                                                                                                                                                                                                                                                                                                              |
| (3)      | वर छापलेला प्रश्नपुस्तिका क्रमांक तुमच्या उत्तरपत्रिके                                  |                        |                                 |                                       | 吻                                                                                                                                                                                                                                                                                                                                                                                                                                                                                                                                                                                                                                                                                                                                                                                                                                                                                                                                                                                                                                                                                                                                                                                                                                                                                                                                                                                                                                                                                                                                                                                                                                                                                                                                                                                                                                                                                                                                                                                                                                                                                                                              |
| (4)      | (अ) या प्रश्नपुस्तिकेतील प्रत्येक प्रश्नाला 4 पर्यायी                                   | <b>~</b>               | •                               |                                       | ्र<br>अस्ट<br>विष्                                                                                                                                                                                                                                                                                                                                                                                                                                                                                                                                                                                                                                                                                                                                                                                                                                                                                                                                                                                                                                                                                                                                                                                                                                                                                                                                                                                                                                                                                                                                                                                                                                                                                                                                                                                                                                                                                                                                                                                                                                                                                                             |
|          | चार उत्तरांपैकी सर्वात योग्य उत्तराचा क्रमांक उ                                         | -,                     | -                               |                                       |                                                                                                                                                                                                                                                                                                                                                                                                                                                                                                                                                                                                                                                                                                                                                                                                                                                                                                                                                                                                                                                                                                                                                                                                                                                                                                                                                                                                                                                                                                                                                                                                                                                                                                                                                                                                                                                                                                                                                                                                                                                                                                                                |
|          | उत्तरपत्रिकेवर उत्तरक्रमांक नमूद करताना तो संब<br>ह्याकरिता फक्त काळ्या शाईचे बॉल्पेन व |                        |                                 | ୬।ଽ୯ ଏ।ସା ବାळ୬। ସ୍ୟାସା.  <br>         | सील                                                                                                                                                                                                                                                                                                                                                                                                                                                                                                                                                                                                                                                                                                                                                                                                                                                                                                                                                                                                                                                                                                                                                                                                                                                                                                                                                                                                                                                                                                                                                                                                                                                                                                                                                                                                                                                                                                                                                                                                                                                                                                                            |
|          | <ul> <li>(ब) आयोगाने ज्या विषयासाठी मराठी बरोबर इं</li> </ul>                           |                        | •                               | प्रत्येक प्रञ्न मराठी बरोबर           | <b>H</b>                                                                                                                                                                                                                                                                                                                                                                                                                                                                                                                                                                                                                                                                                                                                                                                                                                                                                                                                                                                                                                                                                                                                                                                                                                                                                                                                                                                                                                                                                                                                                                                                                                                                                                                                                                                                                                                                                                                                                                                                                                                                                                                       |
|          | इंग्रजी भाषेत देखील छापण्यात आल्र आहे.                                                  |                        |                                 |                                       | he                                                                                                                                                                                                                                                                                                                                                                                                                                                                                                                                                                                                                                                                                                                                                                                                                                                                                                                                                                                                                                                                                                                                                                                                                                                                                                                                                                                                                                                                                                                                                                                                                                                                                                                                                                                                                                                                                                                                                                                                                                                                                                                             |
|          | अन्य कारणांमुळे विसंगती निर्माण झाल्या                                                  | •                      |                                 | • • • • • • • • • • • • • • • • • • • | 井                                                                                                                                                                                                                                                                                                                                                                                                                                                                                                                                                                                                                                                                                                                                                                                                                                                                                                                                                                                                                                                                                                                                                                                                                                                                                                                                                                                                                                                                                                                                                                                                                                                                                                                                                                                                                                                                                                                                                                                                                                                                                                                              |
|          | ताडून पहावा.                                                                            |                        |                                 |                                       | <b>0</b> ,                                                                                                                                                                                                                                                                                                                                                                                                                                                                                                                                                                                                                                                                                                                                                                                                                                                                                                                                                                                                                                                                                                                                                                                                                                                                                                                                                                                                                                                                                                                                                                                                                                                                                                                                                                                                                                                                                                                                                                                                                                                                                                                     |
| (5)      | सर्व प्रश्नांना समान गुण आहेत. यास्तव सर्व प्रश्नांची                                   |                        |                                 | क्षिता घेऊनच शक्य तितक्या             | The second secon |
|          | वेगाने प्रश्न सोडवावेत. क्रमाने प्रश्न सोडविणे श्रेयस्व                                 |                        |                                 | वर वेळ न घालविता पुढील                | सूचनेविना                                                                                                                                                                                                                                                                                                                                                                                                                                                                                                                                                                                                                                                                                                                                                                                                                                                                                                                                                                                                                                                                                                                                                                                                                                                                                                                                                                                                                                                                                                                                                                                                                                                                                                                                                                                                                                                                                                                                                                                                                                                                                                                      |
|          | <b>प्रश्नाकडे वळावे.</b> अशा प्रकारे शेवटच्या प्रश्नापर्यंत<br>परतणे सोईस्कर ठरेल.      | । पाहाचल्यानंतर वळ     | ठ शिल्लक राहिल्यास कठाण म       | हणून वगळलल्या प्रश्नाकड               | L Lo                                                                                                                                                                                                                                                                                                                                                                                                                                                                                                                                                                                                                                                                                                                                                                                                                                                                                                                                                                                                                                                                                                                                                                                                                                                                                                                                                                                                                                                                                                                                                                                                                                                                                                                                                                                                                                                                                                                                                                                                                                                                                                                           |
| (6)      | पराण साइस्कर ठरल.<br>उत्तरपत्रिकेत एकदा नमूद केलेले उत्तर खोडता येणार न                 | गही जमद केलेले उत्त    | र खोडन नव्याने उत्तर दिल्याम ते | । तपासले जाणग नाही                    | ₽                                                                                                                                                                                                                                                                                                                                                                                                                                                                                                                                                                                                                                                                                                                                                                                                                                                                                                                                                                                                                                                                                                                                                                                                                                                                                                                                                                                                                                                                                                                                                                                                                                                                                                                                                                                                                                                                                                                                                                                                                                                                                                                              |
| (7)      | प्रस्तुत परीक्षेच्या उत्तरपत्रिकांचे मूल्यांकन कर                                       | •,                     | ••                              |                                       | N N                                                                                                                                                                                                                                                                                                                                                                                                                                                                                                                                                                                                                                                                                                                                                                                                                                                                                                                                                                                                                                                                                                                                                                                                                                                                                                                                                                                                                                                                                                                                                                                                                                                                                                                                                                                                                                                                                                                                                                                                                                                                                                                            |
| .,       | तसेँच '' उमेदवाराने वस्तुनिष्ठ बहुपर्यायी स्वरूप                                        |                        |                                 | <u> </u>                              | 2                                                                                                                                                                                                                                                                                                                                                                                                                                                                                                                                                                                                                                                                                                                                                                                                                                                                                                                                                                                                                                                                                                                                                                                                                                                                                                                                                                                                                                                                                                                                                                                                                                                                                                                                                                                                                                                                                                                                                                                                                                                                                                                              |
|          | नमूद करावीत. अन्यथा त्यांच्या उत्तरपत्रिकेत                                             | सोडविलेल्या प्रत्ये    | क चार चुकीच्या उत्तरांसाठी      | l एका प्रश्नाचे गुण वजा               | No.                                                                                                                                                                                                                                                                                                                                                                                                                                                                                                                                                                                                                                                                                                                                                                                                                                                                                                                                                                                                                                                                                                                                                                                                                                                                                                                                                                                                                                                                                                                                                                                                                                                                                                                                                                                                                                                                                                                                                                                                                                                                                                                            |
|          | करण्यात येतील''.                                                                        |                        |                                 |                                       | σ,                                                                                                                                                                                                                                                                                                                                                                                                                                                                                                                                                                                                                                                                                                                                                                                                                                                                                                                                                                                                                                                                                                                                                                                                                                                                                                                                                                                                                                                                                                                                                                                                                                                                                                                                                                                                                                                                                                                                                                                                                                                                                                                             |
| Γ        |                                                                                         | ताकीद                  |                                 |                                       | <u>पर्यवेक्षकांच्य</u>                                                                                                                                                                                                                                                                                                                                                                                                                                                                                                                                                                                                                                                                                                                                                                                                                                                                                                                                                                                                                                                                                                                                                                                                                                                                                                                                                                                                                                                                                                                                                                                                                                                                                                                                                                                                                                                                                                                                                                                                                                                                                                         |
|          | ग प्रश्नपत्रिकेसाठी आयोगाने विहित केलेली                                                |                        |                                 |                                       | P                                                                                                                                                                                                                                                                                                                                                                                                                                                                                                                                                                                                                                                                                                                                                                                                                                                                                                                                                                                                                                                                                                                                                                                                                                                                                                                                                                                                                                                                                                                                                                                                                                                                                                                                                                                                                                                                                                                                                                                                                                                                                                                              |
|          | रीक्षाकक्षात उमेदवाराला परीक्षेसाठी वापरण्य                                             |                        |                                 | Š I                                   |                                                                                                                                                                                                                                                                                                                                                                                                                                                                                                                                                                                                                                                                                                                                                                                                                                                                                                                                                                                                                                                                                                                                                                                                                                                                                                                                                                                                                                                                                                                                                                                                                                                                                                                                                                                                                                                                                                                                                                                                                                                                                                                                |
|          | ात/प्रती, किंवा सदर प्रश्नपुस्तिकेतील क                                                 |                        |                                 |                                       |                                                                                                                                                                                                                                                                                                                                                                                                                                                                                                                                                                                                                                                                                                                                                                                                                                                                                                                                                                                                                                                                                                                                                                                                                                                                                                                                                                                                                                                                                                                                                                                                                                                                                                                                                                                                                                                                                                                                                                                                                                                                                                                                |
|          | होणत्याही व्यक्तीस पुरविणे, तसेच प्रसिद्ध व                                             |                        |                                 |                                       |                                                                                                                                                                                                                                                                                                                                                                                                                                                                                                                                                                                                                                                                                                                                                                                                                                                                                                                                                                                                                                                                                                                                                                                                                                                                                                                                                                                                                                                                                                                                                                                                                                                                                                                                                                                                                                                                                                                                                                                                                                                                                                                                |
|          | नारी केलेल्या ''परीक्षांमध्ये होणाऱ्या गैरप्र                                           |                        |                                 |                                       |                                                                                                                                                                                                                                                                                                                                                                                                                                                                                                                                                                                                                                                                                                                                                                                                                                                                                                                                                                                                                                                                                                                                                                                                                                                                                                                                                                                                                                                                                                                                                                                                                                                                                                                                                                                                                                                                                                                                                                                                                                                                                                                                |
|          | रितुदीनुसार तसेच प्रचलित कायद्याच्या तरतु                                               | -                      |                                 | *                                     |                                                                                                                                                                                                                                                                                                                                                                                                                                                                                                                                                                                                                                                                                                                                                                                                                                                                                                                                                                                                                                                                                                                                                                                                                                                                                                                                                                                                                                                                                                                                                                                                                                                                                                                                                                                                                                                                                                                                                                                                                                                                                                                                |
|          | र्षाच्या कारावासाच्या आणि/किंवा रुपये एक                                                |                        |                                 |                                       |                                                                                                                                                                                                                                                                                                                                                                                                                                                                                                                                                                                                                                                                                                                                                                                                                                                                                                                                                                                                                                                                                                                                                                                                                                                                                                                                                                                                                                                                                                                                                                                                                                                                                                                                                                                                                                                                                                                                                                                                                                                                                                                                |
| 5        | सिच ह्या प्रश्नपत्रिकेसाठी विहित <b>केलेली वेळ</b>                                      | संपण्याआधी ही          | प्रश्नपस्तिका अनधिकतप           | णे बाळगणे हा सन्दा                    |                                                                                                                                                                                                                                                                                                                                                                                                                                                                                                                                                                                                                                                                                                                                                                                                                                                                                                                                                                                                                                                                                                                                                                                                                                                                                                                                                                                                                                                                                                                                                                                                                                                                                                                                                                                                                                                                                                                                                                                                                                                                                                                                |