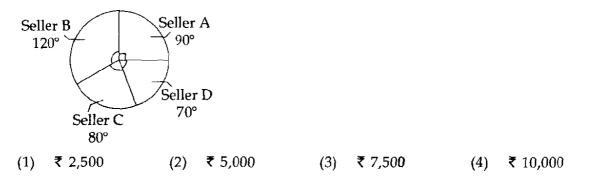

-------|----------------|
| Three men and four do the same work ir | boys can     | do a piece | of work in | n 14 days w | hile four me | n and six boys |
| uo me same work n                      | i iti tiays. | 110w 10hg  | would it a | ane two me  | n to musit u | le same work : |
| (1) 30 days                            | (2) 3        | 35 days -  | (3)        | 55 days     | (4)          | 70 days        |

160. एका आठवड्यात चार विक्रेत्यांकडून झालेली विक्री खाली दिलेल्या वृत्तलेखात दिली आहे. त्याचा अभ्यास करून जर विक्रेता A ची एकूण विक्री ₹ 18,000 असेल तर सर्वात जास्त व सर्वात कमी विक्रीमधील फरक काढा.



The following Pie diagram shows the weekly sales of four sellers. If seller A has a total sale of ₹ 18,000 then find the difference in sales between the highest and lowest seller.



- 161. पासबुक मध्ये रक्कम ₹ 5,000 दोनदा नावे करण्यात आली आहे. जर रोकडवहीनूसार आरंभीचा बिंदू अधिकर्ष आहे तर \_\_\_\_\_\_.
  - ₹ 5,000 वजा केले जातील
     (2)
- ) ₹5,000 अधिक केले जातील
  - (3) ₹ 10,000 वजा केले जातील (4) ₹ 10,000 अधिक केले जातील

An amount of ₹ 5,000 is debited twice in the Pass Book. When overdraft as per the Cash Book is the starting point then \_\_\_\_\_. (1) ₹ 5,000 will be deducted (2) ₹ 5,000 will be added

- (1) ₹ 5,000 will be deducted
   (2) ₹ 5
   (3) ₹ 10,000 will be deducted
   (4) ₹ 1
  - (4) ₹ 10,000 will be added

| A            |                                                                 |