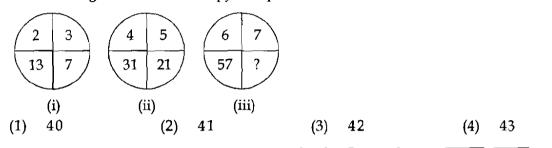

E?

E + F - G ? H (1)  $\div$  (2)  $\times$  (3) - (4) None of (1), (2), (3)

कच्च्या कामासाठी जागा /SPACE FOR ROUGH WORK

144. प्रश्न आकृतीत, आकृत्यांची एक शृंखला दिलेली आहे. प्रश्नार्थक चिन्हाच्या ठिकाणी योग्य ती आकृती उत्तर आकृत्यातून निवडा.

प्रश्न आकृत्याः



उत्तर आकृत्याः



A series of figures is given in the question figure.

Select a correct figure from answer figures which will replace the question mark.

#### **Question Figures :**

(1)



(a) (2) (b) (3) (c) (4)

कच्च्या कामासाठी जागा /SPACE FOR ROUGH WORK

(d)

Α

145. खालील प्रत्येक आकृतीतील संख्या विशिष्ट सुत्रानुसार आहेत. खालीलपैकी कोणती संख्या प्रश्नार्थक चिन्हाच्या जागी येईल?



The numbers in each of the following figure are according to some formula. Which one of the following number will occupy the question mark ?



146. एका कारच्या प्रत्येक चाकाचा व्यास 70 सेमी. आहे. जर कारचा वेग ताशी 66 किमी. असेल तर प्रत्येक चाक 10 मिनिटात किती वेळा पूर्ण फिरेल? ( π=22/7 घ्या) (1)11,000 7,000 5,500 5,000 (2)(3) (4) Each wheel of a car is of diameter 70 cm. How many complete revolutions does each wheel make in 10 minutes when the car is travelling 66 km/hr ? (Take  $\pi = 22/7$ ) 5,000 (1) 11,000 (2)7,000 5,500 (3) (4)

| 147. | एका वर्षाचे         | ₹ 8,000 मुद्दलाचे | 6 <u>1</u> द.: | सा.द.शे. दराने व्या | ज काढा   | Γ.                           |              |                 |
|------|---------------------|-------------------|----------------|---------------------|----------|------------------------------|--------------|-----------------|
|      | (1) ₹ 52            | 20 (              | 2) ₹           | 480