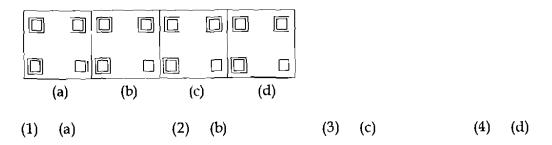

ी आहे.

जर A – B म्हणजे A हा B चा वडील आहे.

H ही E ची आई आहे हे प्रस्थापीत होण्यासाठी खालील विधानात प्रश्न चिन्हाच्या जागी काय येईल?

E + F - G ? H

(1) ÷ (2) × (3) - (4) (1), (2), (3) पैको नाही

Read the following information carefully and answer the question.

If  $A \times B$  means A is son of B.

If A + B means A is daughter of B.

If  $A \div B$  means A is wife of B.

If A - B means A is father of B.

What will come in the place of question mark in the following statement to establish that H is mother of E?

E + F - G ? H (1)  $\div$  (2)  $\times$  (3) - (4) None of (1), (2), (3)

कच्च्या कामासाठी जागा /SPACE FOR ROUGH WORK

144. प्रश्न आकृतीत, आकृत्यांची एक शृंखला दिलेली आहे. प्रश्नार्थक चिन्हाच्या ठिकाणी योग्य ती आकृती उत्तर आकृत्यातून निवडा.

प्रश्न आकृत्याः



उत्तर आकृत्याः



A series of figures is given in the question figure.

Select a correct figure from answer figures which will replace the question mark.

#### **Question Figures :**

(1)



(a) (2) (b) (3) (c) (4)

कच्च्या कामासाठी जागा /SPACE FOR ROUGH WORK

(d)

Α

145. खालील प्रत्येक आकृतीतील संख्या विशिष्ट सुत्रानुसार आहेत. खालीलपैकी कोणती संख्या प्रश्नार्थक चिन्हाच्या जागी येईल?



The numbers in each of the following figure are according to some formula. Which one of the following number will occupy the question mark ?



146. एका कारच्या प्रत्येक चाकाचा व्यास 70 सेमी. आहे. जर कारचा वेग ताशी 66 किमी. असेल तर प्रत्येक चाक 10 मिनिटात किती वेळा पूर्ण फिरेल? ( π=22/7 घ्या) (1)11,000 7,000 5,500 5,000 (2)(3) (4) Each wheel of a car is of diameter 70 cm. How many complete revolutions does each wheel make