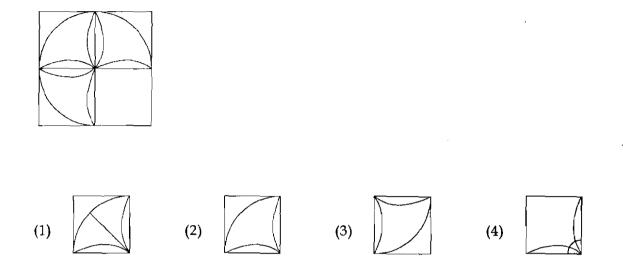

|          | निक्ताकर किमाशात<br>परीक्षा-                                                            | )<br>101 000 2         | 2412100 212-0                   | न (मन्द्रम)                           |                                                                                                                                                                                                                                                                                                                                                                                                                                                                                                                                                                                                                                                                                                                                                                                                                                                                                                                                                                                                                                                                                                                                                                                                                                                                                                                                                                                                                                                                                                                                                                                                                                                                                                                                                                                                                                                                                                                                                                                                                                                                                                                                |
|----------|-----------------------------------------------------------------------------------------|------------------------|---------------------------------|---------------------------------------|--------------------------------------------------------------------------------------------------------------------------------------------------------------------------------------------------------------------------------------------------------------------------------------------------------------------------------------------------------------------------------------------------------------------------------------------------------------------------------------------------------------------------------------------------------------------------------------------------------------------------------------------------------------------------------------------------------------------------------------------------------------------------------------------------------------------------------------------------------------------------------------------------------------------------------------------------------------------------------------------------------------------------------------------------------------------------------------------------------------------------------------------------------------------------------------------------------------------------------------------------------------------------------------------------------------------------------------------------------------------------------------------------------------------------------------------------------------------------------------------------------------------------------------------------------------------------------------------------------------------------------------------------------------------------------------------------------------------------------------------------------------------------------------------------------------------------------------------------------------------------------------------------------------------------------------------------------------------------------------------------------------------------------------------------------------------------------------------------------------------------------|
|          | -TISTEN                                                                                 | 2017 -                 |                                 |                                       |                                                                                                                                                                                                                                                                                                                                                                                                                                                                                                                                                                                                                                                                                                                                                                                                                                                                                                                                                                                                                                                                                                                                                                                                                                                                                                                                                                                                                                                                                                                                                                                                                                                                                                                                                                                                                                                                                                                                                                                                                                                                                                                                |
|          |                                                                                         |                        | ५ उत्ताउलवर                     | <sup>,2017</sup> X10                  |                                                                                                                                                                                                                                                                                                                                                                                                                                                                                                                                                                                                                                                                                                                                                                                                                                                                                                                                                                                                                                                                                                                                                                                                                                                                                                                                                                                                                                                                                                                                                                                                                                                                                                                                                                                                                                                                                                                                                                                                                                                                                                                                |
|          |                                                                                         | 2017                   | प्रश्नपुस्तिका क्रमांक          | ,                                     |                                                                                                                                                                                                                                                                                                                                                                                                                                                                                                                                                                                                                                                                                                                                                                                                                                                                                                                                                                                                                                                                                                                                                                                                                                                                                                                                                                                                                                                                                                                                                                                                                                                                                                                                                                                                                                                                                                                                                                                                                                                                                                                                |
|          | → संच क्रमांक                                                                           |                        | BOOKLET NO.                     |                                       |                                                                                                                                                                                                                                                                                                                                                                                                                                                                                                                                                                                                                                                                                                                                                                                                                                                                                                                                                                                                                                                                                                                                                                                                                                                                                                                                                                                                                                                                                                                                                                                                                                                                                                                                                                                                                                                                                                                                                                                                                                                                                                                                |
|          |                                                                                         | प्रश्नपुस्तिका         |                                 |                                       |                                                                                                                                                                                                                                                                                                                                                                                                                                                                                                                                                                                                                                                                                                                                                                                                                                                                                                                                                                                                                                                                                                                                                                                                                                                                                                                                                                                                                                                                                                                                                                                                                                                                                                                                                                                                                                                                                                                                                                                                                                                                                                                                |
| <u> </u> |                                                                                         | प्तामान्य ज्ञान, बुदि  |                                 | एकूण प्रश्न : 200                     |                                                                                                                                                                                                                                                                                                                                                                                                                                                                                                                                                                                                                                                                                                                                                                                                                                                                                                                                                                                                                                                                                                                                                                                                                                                                                                                                                                                                                                                                                                                                                                                                                                                                                                                                                                                                                                                                                                                                                                                                                                                                                                                                |
| वेळ      | ः 2 (दोन) तास मूलभूत गणितीय क                                                           | ौशल्य आण <u>ि पु</u> स | तपालन व लेखाकमें                | <u>ए</u> कूण गुण : 400                |                                                                                                                                                                                                                                                                                                                                                                                                                                                                                                                                                                                                                                                                                                                                                                                                                                                                                                                                                                                                                                                                                                                                                                                                                                                                                                                                                                                                                                                                                                                                                                                                                                                                                                                                                                                                                                                                                                                                                                                                                                                                                                                                |
|          |                                                                                         | सूचना                  |                                 | · · · · · · · ·                       |                                                                                                                                                                                                                                                                                                                                                                                                                                                                                                                                                                                                                                                                                                                                                                                                                                                                                                                                                                                                                                                                                                                                                                                                                                                                                                                                                                                                                                                                                                                                                                                                                                                                                                                                                                                                                                                                                                                                                                                                                                                                                                                                |
| (1)      | सदर प्रश्नपुस्तिकेत 200 अनिवार्य प्रश्न आहेत. उ                                         |                        |                                 |                                       |                                                                                                                                                                                                                                                                                                                                                                                                                                                                                                                                                                                                                                                                                                                                                                                                                                                                                                                                                                                                                                                                                                                                                                                                                                                                                                                                                                                                                                                                                                                                                                                                                                                                                                                                                                                                                                                                                                                                                                                                                                                                                                                                |
|          | प्रश्न आहेत किंवा नाहीत याची खात्री करून घ्यावी.<br>चरच्य प्राप्ती                      |                        | दाष आढळल्यास हा प्रश्नपुरस्     | 14) समयक्षकाकडून लगच                  |                                                                                                                                                                                                                                                                                                                                                                                                                                                                                                                                                                                                                                                                                                                                                                                                                                                                                                                                                                                                                                                                                                                                                                                                                                                                                                                                                                                                                                                                                                                                                                                                                                                                                                                                                                                                                                                                                                                                                                                                                                                                                                                                |
|          | बदलून घ्यावी.                                                                           | परीक्षा-क्रमांक        |                                 |                                       | [                                                                                                                                                                                                                                                                                                                                                                                                                                                                                                                                                                                                                                                                                                                                                                                                                                                                                                                                                                                                                                                                                                                                                                                                                                                                                                                                                                                                                                                                                                                                                                                                                                                                                                                                                                                                                                                                                                                                                                                                                                                                                                                              |
| (2)      | आपला परीक्षा-क्रमांक ह्या चौकोनांत                                                      | ļ                      |                                 |                                       | 15                                                                                                                                                                                                                                                                                                                                                                                                                                                                                                                                                                                                                                                                                                                                                                                                                                                                                                                                                                                                                                                                                                                                                                                                                                                                                                                                                                                                                                                                                                                                                                                                                                                                                                                                                                                                                                                                                                                                                                                                                                                                                                                             |
|          | न विसरता बॉल्प्येनने लिहावा.                                                            |                        | ूर्म.<br>द्राची संकेताक्षरे     | शेवटचा अंक                            | न                                                                                                                                                                                                                                                                                                                                                                                                                                                                                                                                                                                                                                                                                                                                                                                                                                                                                                                                                                                                                                                                                                                                                                                                                                                                                                                                                                                                                                                                                                                                                                                                                                                                                                                                                                                                                                                                                                                                                                                                                                                                                                                              |
| (3)      | वर छापलेला प्रश्नपुस्तिका क्रमांक तुमच्या उत्तरपत्रिके                                  |                        |                                 |                                       | 吻                                                                                                                                                                                                                                                                                                                                                                                                                                                                                                                                                                                                                                                                                                                                                                                                                                                                                                                                                                                                                                                                                                                                                                                                                                                                                                                                                                                                                                                                                                                                                                                                                                                                                                                                                                                                                                                                                                                                                                                                                                                                                                                              |
| (4)      | (अ) या प्रश्नपुस्तिकेतील प्रत्येक प्रश्नाला 4 पर्यायी                                   | <b>~</b>               | •                               |                                       | ्र<br>अस्ट<br>विष्                                                                                                                                                                                                                                                                                                                                                                                                                                                                                                                                                                                                                                                                                                                                                                                                                                                                                                                                                                                                                                                                                                                                                                                                                                                                                                                                                                                                                                                                                                                                                                                                                                                                                                                                                                                                                                                                                                                                                                                                                                                                                                             |
|          | चार उत्तरांपैकी सर्वात योग्य उत्तराचा क्रमांक उ                                         | -,                     | -                               |                                       |                                                                                                                                                                                                                                                                                                                                                                                                                                                                                                                                                                                                                                                                                                                                                                                                                                                                                                                                                                                                                                                                                                                                                                                                                                                                                                                                                                                                                                                                                                                                                                                                                                                                                                                                                                                                                                                                                                                                                                                                                                                                                                                                |
|          | उत्तरपत्रिकेवर उत्तरक्रमांक नमूद करताना तो संब<br>ह्याकरिता फक्त काळ्या शाईचे बॉल्पेन व |                        |                                 | ୬।ଽ୯ ଏ।ସା ବାळ୬। ସ୍ୟାସା.  <br>         | सील                                                                                                                                                                                                                                                                                                                                                                                                                                                                                                                                                                                                                                                                                                                                                                                                                                                                                                                                                                                                                                                                                                                                                                                                                                                                                                                                                                                                                                                                                                                                                                                                                                                                                                                                                                                                                                                                                                                                                                                                                                                                                                                            |
|          | <ul> <li>(ब) आयोगाने ज्या विषयासाठी मराठी बरोबर इं</li> </ul>                           |                        | •                               | प्रत्येक प्रञ्न मराठी बरोबर           | <b>H</b>                                                                                                                                                                                                                                                                                                                                                                                                                                                                                                                                                                                                                                                                                                                                                                                                                                                                                                                                                                                                                                                                                                                                                                                                                                                                                                                                                                                                                                                                                                                                                                                                                                                                                                                                                                                                                                                                                                                                                                                                                                                                                                                       |
|          | इंग्रजी भाषेत देखील छापण्यात आल्र आहे.                                                  |                        |                                 |                                       | he                                                                                                                                                                                                                                                                                                                                                                                                                                                                                                                                                                                                                                                                                                                                                                                                                                                                                                                                                                                                                                                                                                                                                                                                                                                                                                                                                                                                                                                                                                                                                                                                                                                                                                                                                                                                                                                                                                                                                                                                                                                                                                                             |
|          | अन्य कारणांमुळे विसंगती निर्माण झाल्या                                                  | •                      |                                 | • • • • • • • • • • • • • • • • • • • | 井                                                                                                                                                                                                                                                                                                                                                                                                                                                                                                                                                                                                                                                                                                                                                                                                                                                                                                                                                                                                                                                                                                                                                                                                                                                                                                                                                                                                                                                                                                                                                                                                                                                                                                                                                                                                                                                                                                                                                                                                                                                                                                                              |
|          | ताडून पहावा.                                                                            |                        |                                 |                                       | <b>0</b> ,                                                                                                                                                                                                                                                                                                                                                                                                                                                                                                                                                                                                                                                                                                                                                                                                                                                                                                                                                                                                                                                                                                                                                                                                                                                                                                                                                                                                                                                                                                                                                                                                                                                                                                                                                                                                                                                                                                                                                                                                                                                                                                                     |
| (5)      | सर्व प्रश्नांना समान गुण आहेत. यास्तव सर्व प्रश्नांची                                   |                        |                                 | क्षिता घेऊनच शक्य तितक्या             | The second secon |
|          | वेगाने प्रश्न सोडवावेत. क्रमाने प्रश्न सोडविणे श्रेयस्व                                 |                        |                                 | वर वेळ न घालविता पुढील                | सूचनेविना                                                                                                                                                                                                                                                                                                                                                                                                                                                                                                                                                                                                                                                                                                                                                                                                                                                                                                                                                                                                                                                                                                                                                                                                                                                                                                                                                                                                                                                                                                                                                                                                                                                                                                                                                                                                                                                                                                                                                                                                                                                                                                                      |
|          | <b>प्रश्नाकडे वळावे.</b> अशा प्रकारे शेवटच्या प्रश्नापर्यंत<br>परतणे सोईस्कर ठरेल.      | । पाहाचल्यानंतर वळ     | ठ शिल्लक राहिल्यास कठाण म       | हणून वगळलल्या प्रश्नाकड               | L Lo                                                                                                                                                                                                                                                                                                                                                                                                                                                                                                                                                                                                                                                                                                                                                                                                                                                                                                                                                                                                                                                                                                                                                                                                                                                                                                                                                                                                                                                                                                                                                                                                                                                                                                                                                                                                                                                                                                                                                                                                                                                                                                                           |
| (6)      | पराण साइस्कर ठरल.<br>उत्तरपत्रिकेत एकदा नमूद केलेले उत्तर खोडता येणार न                 | गही जमद केलेले उत्त    | र खोडन नव्याने उत्तर दिल्याम ते | । तपासले जाणग नाही                    | ₽                                                                                                                                                                                                                                                                                                                                                                                                                                                                                                                                                                                                                                                                                                                                                                                                                                                                                                                                                                                                                                                                                                                                                                                                                                                                                                                                                                                                                                                                                                                                                                                                                                                                                                                                                                                                                                                                                                                                                                                                                                                                                                                              |
| (7)      | प्रस्तुत परीक्षेच्या उत्तरपत्रिकांचे मूल्यांकन कर                                       | •,                     | ••                              |                                       | N N                                                                                                                                                                                                                                                                                                                                                                                                                                                                                                                                                                                                                                                                                                                                                                                                                                                                                                                                                                                                                                                                                                                                                                                                                                                                                                                                                                                                                                                                                                                                                                                                                                                                                                                                                                                                                                                                                                                                                                                                                                                                                                                            |
| .,       | तसेँच '' उमेदवाराने वस्तुनिष्ठ बहुपर्यायी स्वरूप                                        |                        |                                 | <u> </u>                              | 2                                                                                                                                                                                                                                                                                                                                                                                                                                                                                                                                                                                                                                                                                                                                                                                                                                                                                                                                                                                                                                                                                                                                                                                                                                                                                                                                                                                                                                                                                                                                                                                                                                                                                                                                                                                                                                                                                                                                                                                                                                                                                                                              |
|          | नमूद करावीत. अन्यथा त्यांच्या उत्तरपत्रिकेत                                             | सोडविलेल्या प्रत्ये    | क चार चुकीच्या उत्तरांसाठी      | l एका प्रश्नाचे गुण वजा               | No.                                                                                                                                                                                                                                                                                                                                                                                                                                                                                                                                                                                                                                                                                                                                                                                                                                                                                                                                                                                                                                                                                                                                                                                                                                                                                                                                                                                                                                                                                                                                                                                                                                                                                                                                                                                                                                                                                                                                                                                                                                                                                                                            |
|          | करण्यात येतील''.                                                                        |                        |                                 |                                       | σ,                                                                                                                                                                                                                                                                                                                                                                                                                                                                                                                                                                                                                                                                                                                                                                                                                                                                                                                                                                                                                                                                                                                                                                                                                                                                                                                                                                                                                                                                                                                                                                                                                                                                                                                                                                                                                                                                                                                                                                                                                                                                                                                             |
| Γ        |                                                                                         | ताकीद                  |                                 |                                       | <u>पर्यवेक्षकांच्य</u>                                                                                                                                                                                                                                                                                                                                                                                                                                                                                                                                                                                                                                                                                                                                                                                                                                                                                                                                                                                                                                                                                                                                                                                                                                                                                                                                                                                                                                                                                                                                                                                                                                                                                                                                                                                                                                                                                                                                                                                                                                                                                                         |
|          | ग प्रश्नपत्रिकेसाठी आयोगाने विहित केलेली                                                |                        |                                 |                                       | P                                                                                                                                                                                                                                                                                                                                                                                                                                                                                                                                                                                                                                                                                                                                                                                                                                                                                                                                                                                                                                                                                                                                                                                                                                                                                                                                                                                                                                                                                                                                                                                                                                                                                                                                                                                                                                                                                                                                                                                                                                                                                                                              |
|          | रीक्षाकक्षात उमेदवाराला परीक्षेसाठी वापरण्य                                             |                        |                                 | Š I                                   |                                                                                                                                                                                                                                                                                                                                                                                                                                                                                                                                                                                                                                                                                                                                                                                                                                                                                                                                                                                                                                                                                                                                                                                                                                                                                                                                                                                                                                                                                                                                                                                                                                                                                                                                                                                                                                                                                                                                                                                                                                                                                                                                |
|          | ात/प्रती, किंवा सदर प्रश्नपुस्तिकेतील क                                                 |                        |                                 |                                       |                                                                                                                                                                                                                                                                                                                                                                                                                                                                                                                                                                                                                                                                                                                                                                                                                                                                                                                                                                                                                                                                                                                                                                                                                                                                                                                                                                                                                                                                                                                                                                                                                                                                                                                                                                                                                                                                                                                                                                                                                                                                                                                                |
|          | होणत्याही व्यक्तीस पुरविणे, तसेच प्रसिद्ध व                                             |                        |                                 |                                       |                                                                                                                                                                                                                                                                                                                                                                                                                                                                                                                                                                                                                                                                                                                                                                                                                                                                                                                                                                                                                                                                                                                                                                                                                                                                                                                                                                                                                                                                                                                                                                                                                                                                                                                                                                                                                                                                                                                                                                                                                                                                                                                                |
|          | नारी केलेल्या ''परीक्षांमध्ये होणाऱ्या गैरप्र                                           |                        |                                 |                                       |                                                                                                                                                                                                                                                                                                                                                                                                                                                                                                                                                                                                                                                                                                                                                                                                                                                                                                                                                                                                                                                                                                                                                                                                                                                                                                                                                                                                                                                                                                                                                                                                                                                                                                                                                                                                                                                                                                                                                                                                                                                                                                                                |
|          | रितुदीनुसार तसेच प्रचलित कायद्याच्या तरतु                                               | -                      |                                 | *                                     |                                                                                                                                                                                                                                                                                                                                                                                                                                                                                                                                                                                                                                                                                                                                                                                                                                                                                                                                                                                                                                                                                                                                                                                                                                                                                                                                                                                                                                                                                                                                                                                                                                                                                                                                                                                                                                                                                                                                                                                                                                                                                                                                |
|          | र्षाच्या कारावासाच्या आणि/किंवा रुपये एक                                                |                        |                                 |                                       |                                                                                                                                                                                                                                                                                                                                                                                                                                                                                                                                                                                                                                                                                                                                                                                                                                                                                                                                                                                                                                                                                                                                                                                                                                                                                                                                                                                                                                                                                                                                                                                                                                                                                                                                                                                                                                                                                                                                                                                                                                                                                                                                |
| 5        | सिच ह्या प्रश्नपत्रिकेसाठी विहित <b>केलेली वेळ</b>                                      | संपण्याआधी ही          | प्रश्नपस्तिका अनधिकतप           | णे बाळगणे हा सन्दा                    |                                                                                                                                                                                                                                                                                                                                                                                                                                                                                                                                                                                                                                                                                                                                                                                                                                                                                                                                                                                                                                                                                                                                                                                                                                                                                                                                                                                                                                                                                                                                                                                                                                                                                                                                                                                                                                                                                                                                                                                                                                                                                                                                |