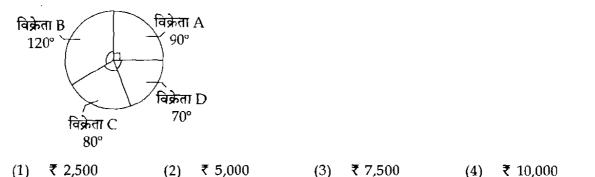

| 35 दिवस    | (3)        | 55 दिवस     | (4)          | 70 दिवस        |
|----------------------------------------|--------------|------------|------------|-------------|--------------|----------------|
| Three men and four do the same work ir | boys can     | do a piece | of work in | n 14 days w | hile four me | n and six boys |
| uo me same work n                      | i iti tiays. | 110w 10hg  | would it a | ane two me  | n to musit u | le same work : |
| (1) 30 days                            | (2) 3        | 35 days -  | (3)        | 55 days     | (4)          | 70 days        |

160. एका आठवड्यात चार विक्रेत्यांकडून झालेली विक्री खाली दिलेल्या वृत्तलेखात दिली आहे. त्याचा अभ्यास करून जर विक्रेता A ची एकूण विक्री ₹ 18,000 असेल तर सर्वात जास्त व सर्वात कमी विक्रीमधील फरक काढा.



The following Pie diagram shows the weekly sales of four sellers. If seller A has a total sale of ₹ 18,000 then find the difference in sales between the highest and lowest seller.



- 161. पासबुक मध्ये रक्कम ₹ 5,000 दोनदा नावे करण्यात आली आहे. जर रोकडवहीनूसार आरंभीचा बिंदू अधिकर्ष आहे तर \_\_\_\_\_\_.
  - ₹ 5,000 वजा केले जातील
     (2)
- ) ₹5,000 अधिक केले जातील
  - (3) ₹ 10,000 वजा केले जातील (4) ₹ 10,000 अधिक केले जातील

An amount of ₹ 5,000 is debited twice in the Pass Book. When overdraft as per the Cash Book is the starting point then \_\_\_\_\_. (1) ₹ 5,000 will be deducted (2) ₹ 5,000 will be added

- (1) ₹ 5,000 will be deducted
   (2) ₹ 5
   (3) ₹ 10,000 will be deducted
   (4) ₹ 1
  - (4) ₹ 10,000 will be added

| A            |