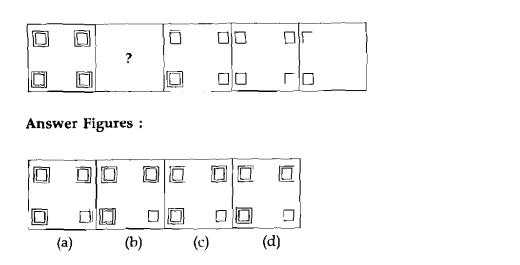

1), (2), (3) पैको नाही

Read the following information carefully and answer the question.

If  $A \times B$  means A is son of B.

If A + B means A is daughter of B.

If  $A \div B$  means A is wife of B.

If A - B means A is father of B.

What will come in the place of question mark in the following statement to establish that H is mother of E?

E + F - G ? H (1)  $\div$  (2)  $\times$  (3) - (4) None of (1), (2), (3)

कच्च्या कामासाठी जागा /SPACE FOR ROUGH WORK

144. प्रश्न आकृतीत, आकृत्यांची एक शृंखला दिलेली आहे. प्रश्नार्थक चिन्हाच्या ठिकाणी योग्य ती आकृती उत्तर आकृत्यातून निवडा.

प्रश्न आकृत्याः



उत्तर आकृत्याः



A series of figures is given in the question figure.

Select a correct figure from answer figures which will replace the question mark.

#### **Question Figures :**

(1)



(a) (2) (b) (3) (c) (4)

कच्च्या कामासाठी जागा /SPACE FOR ROUGH WORK

(d)

Α

145. खालील प्रत्येक आकृतीतील संख्या विशिष्ट सुत्रानुसार आहेत. खालीलपैकी कोणती संख्या प्रश्नार्थक चिन्हाच्या जागी येईल?



The numbers in each of the following figure are according to some formula. Which one of the following number will occupy the question mark ?



146. एका कारच्या प्रत्येक चाकाचा व्यास 70 सेमी. आहे. जर कारचा वेग ताशी 66 किमी. असेल तर प्रत्येक चाक 10 मिनिटात किती वेळा पूर्ण फिरेल? ( π=22/7 घ्या) (1)11,000 7,000 5,500 5,000 (2)(3) (4) Each wheel of a car is of diameter 70 cm. How many complete revolutions does each wheel make in 10 minutes when the car is travelling 66 km/hr ? (Take  $\pi = 22/7$ ) 5,000 (1) 11,000 (2)7,000 5,500 (3) (4)

| 147. | एका वर्षाचे         | ₹ 8,000 मुद्दलाचे | 6 <u>1